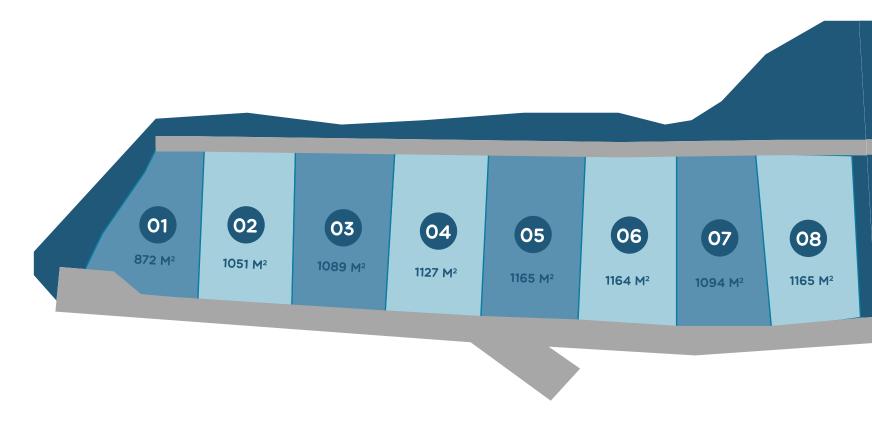

# EACH VILLAS SITS ON ITS OWN PRIVATE PLOT AND HAS

# DETAILS OF THE VILLAS

THE 16 PLOTS RANGE FROM 1000 M<sup>2</sup> TO 1500 M<sup>2</sup>, WHILE THE HOUSES SURFACE AREA TAKES UP BETWEEN 180 AND 350 M<sup>2</sup>.

The villas feature an eye-catching infinity pool and an open-plan furnished kitchen. There is also a secluded part of the villa with its own entrance for your guests, where they can enjoy the amazing views but also guarantee your privacy.