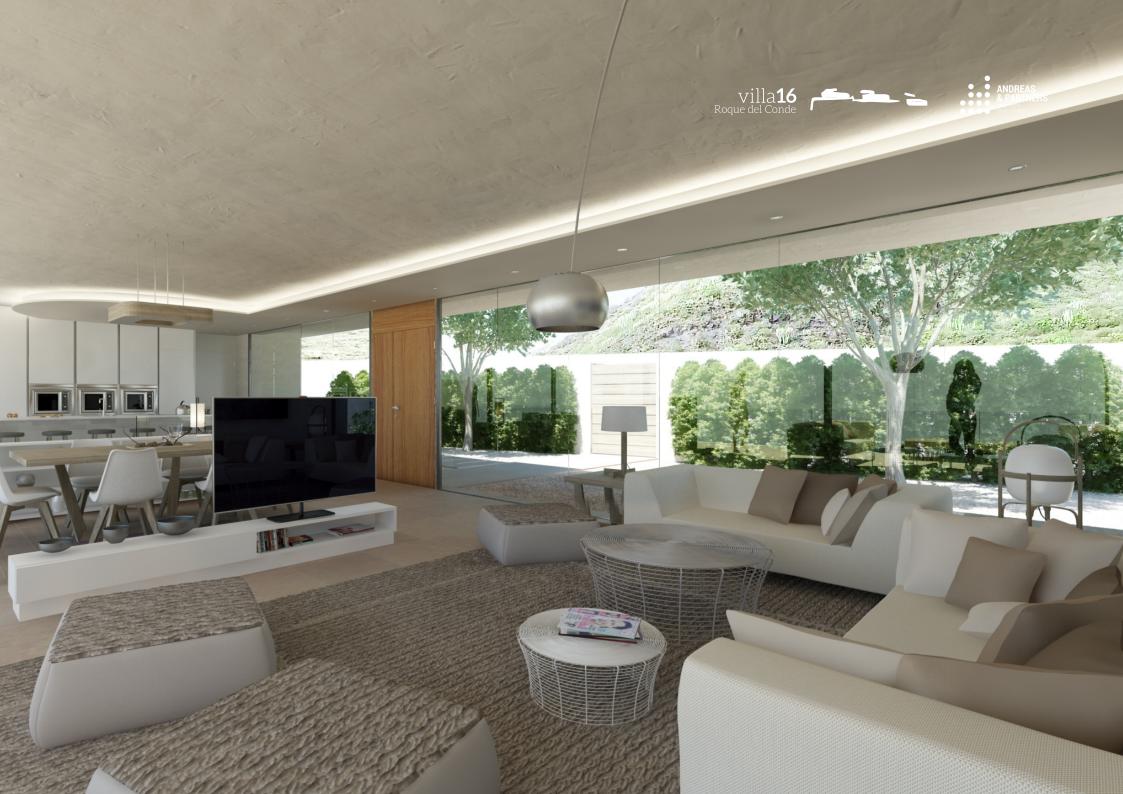

# DETAILS OF THE VILLAS

THE 16 PLOTS RANGE FROM 1000 M<sup>2</sup> TO 1500 M<sup>2</sup>, WHILE THE HOUSES SURFACE AREA TAKES UP BETWEEN 180 AND 350 M<sup>2</sup>.

The villas feature an eye-catching infinity pool and an open-plan furnished kitchen. There is also a secluded part of the villa with its own entrance for your guests, where they can enjoy the amazing views but also guarantee your privacy.

# VILLAS THAT STAND THE TEST OF TIME

WE USE SIMILAR MATERIALS AS WE DID IN OUR BAOBAB SUITES DEVELOPMENTS, WHERE INTENSIVE USE AND MAINTENANCE ARE VERY IMPORTANT. COMBINING THIS EXPERIENCE WITH GOOD TASTE AND ARCHITECTURE, WE WILL BUILD A HOUSE TO STAND THE TEST OF TIME, WITH ALL COMFORT AND BEST EQUIPMENT.