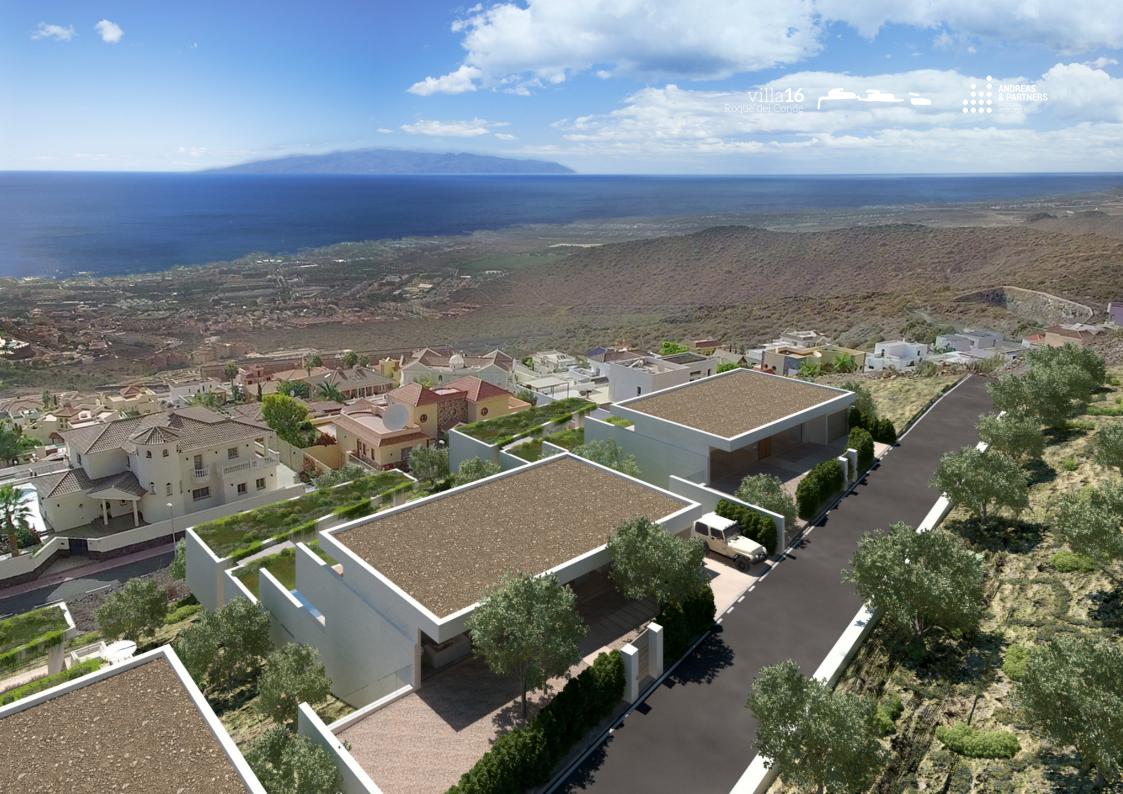

# UNIQUE LOCATION

VILLA16 IS A GROUP OF 16 EXCLUSIVE VILLAS TO BE BUILT ON A PRIME LOCATION IN THE SOUTH OF TENERIFE.

Located on the top of Roque Del Conde area, the villas enjoy breathtaking views over Costa Adeje. Each villa has been specially designed providing the living room, bedrooms, bathrooms, all the terraces and even the guestsuite with these spectacular views, while having the famous Roque Del Conde on the other side of the villa. This green scenery gives a feeling of peace and quiet whilst being only a few minutes away from the active centre.

## SURROUNDINGS

WITH ROQUE DEL CONDE AS YOUR BACKYARD, YOU CAN TAKE A WALK ON THE SLOPES OF THIS MOUNTAIN RIGHT FROM YOUR VILLA,

but if you feel like doing something different you can also enjoy shopping at Siam Mall, play golf at Costa Adeje Golf or a day by the beach at Playa del Duque.

# DETAILS OF THE VILLAS

THE 16 PLOTS RANGE FROM 1000 M<sup>2</sup> TO 1500 M<sup>2</sup>, WHILE THE HOUSES SURFACE AREA TAKES UP BETWEEN 180 AND 350 M<sup>2</sup>.

The villas feature an eye-catching infinity pool and an open-plan furnished kitchen. There is also a secluded part of the villa with its own entrance for your guests, where they can enjoy the amazing views but also guarantee your privacy.