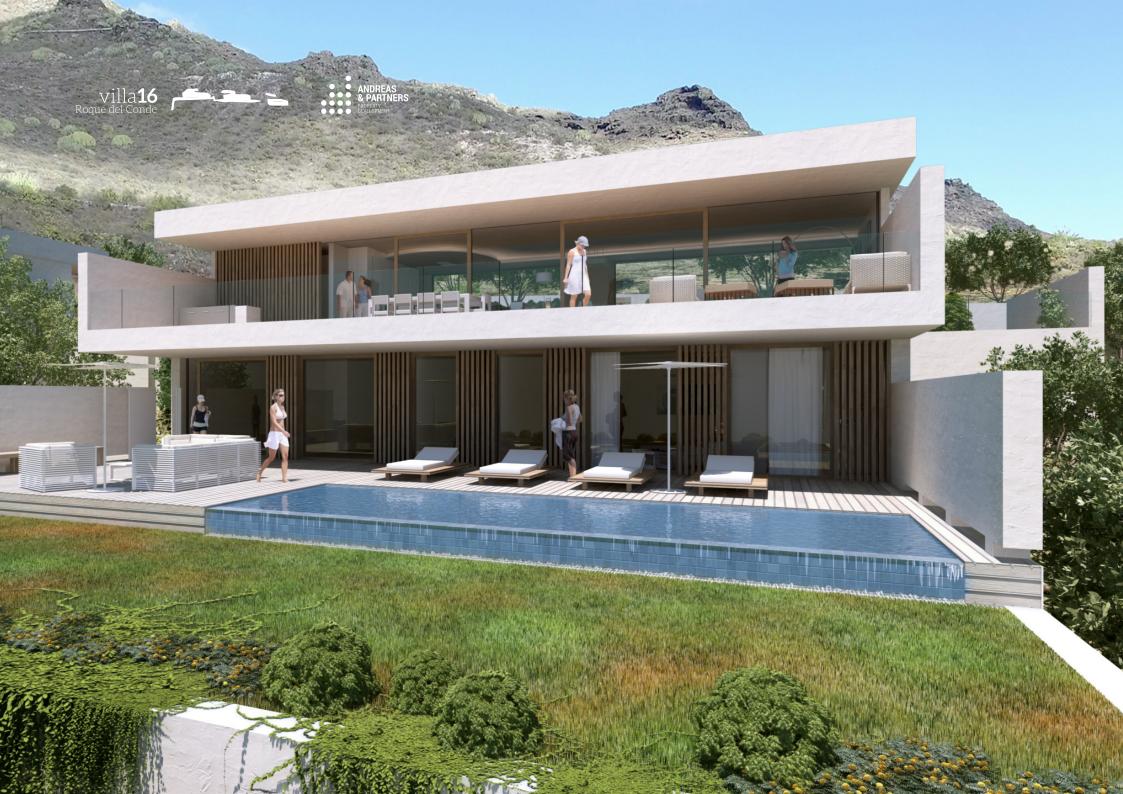

# PANORAMIC VIEWS & ABSOLUTE PRIVACY

AS THE LANDSCAPE IS
MAGNIFICENT, WE AGAIN OPTED
FOR A MINIMALISTIC AND TIMELESS
ARCHITECTURE WITH LOCAL
NATURAL FINISHINGS.

The floor to ceiling windows flood the villa with natural light and astonishing views. The villas offer complete privacy on all terraces and gardens.

Since the gardens and terraces play a main role in the concept of the house, we suggest several options. Different cosy terraces surrounded by plants or tropical gardens around the villa can be created on every level.

# DETAILS OF THE VILLAS

THE 16 PLOTS RANGE FROM 1000 M<sup>2</sup> TO 1500 M<sup>2</sup>, WHILE THE HOUSES SURFACE AREA TAKES UP BETWEEN 180 AND 350 M<sup>2</sup>.

The villas feature an eye-catching infinity pool and an open-plan furnished kitchen. There is also a secluded part of the villa with its own entrance for your guests, where they can enjoy the amazing views but also guarantee your privacy.