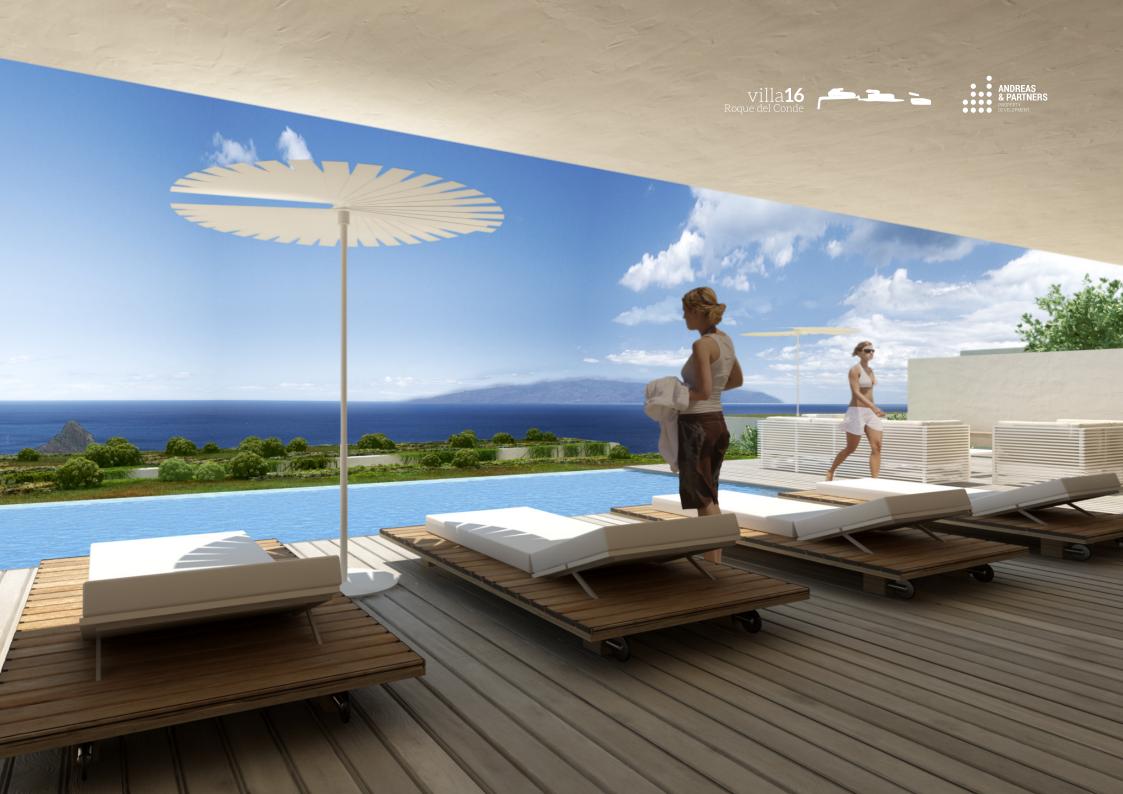

# PANORAMIC VIEWS & ABSOLUTE PRIVACY

AS THE LANDSCAPE IS
MAGNIFICENT, WE AGAIN OPTED
FOR A MINIMALISTIC AND TIMELESS
ARCHITECTURE WITH LOCAL
NATURAL FINISHINGS.

The floor to ceiling windows flood the villa with natural light and astonishing views. The villas offer complete privacy on all terraces and gardens.

Since the gardens and terraces play a main role in the concept of the house, we suggest several options. Different cosy terraces surrounded by plants or tropical gardens around the villa can be created on every level.

Having the bay at your feet, the possibilities are endless.