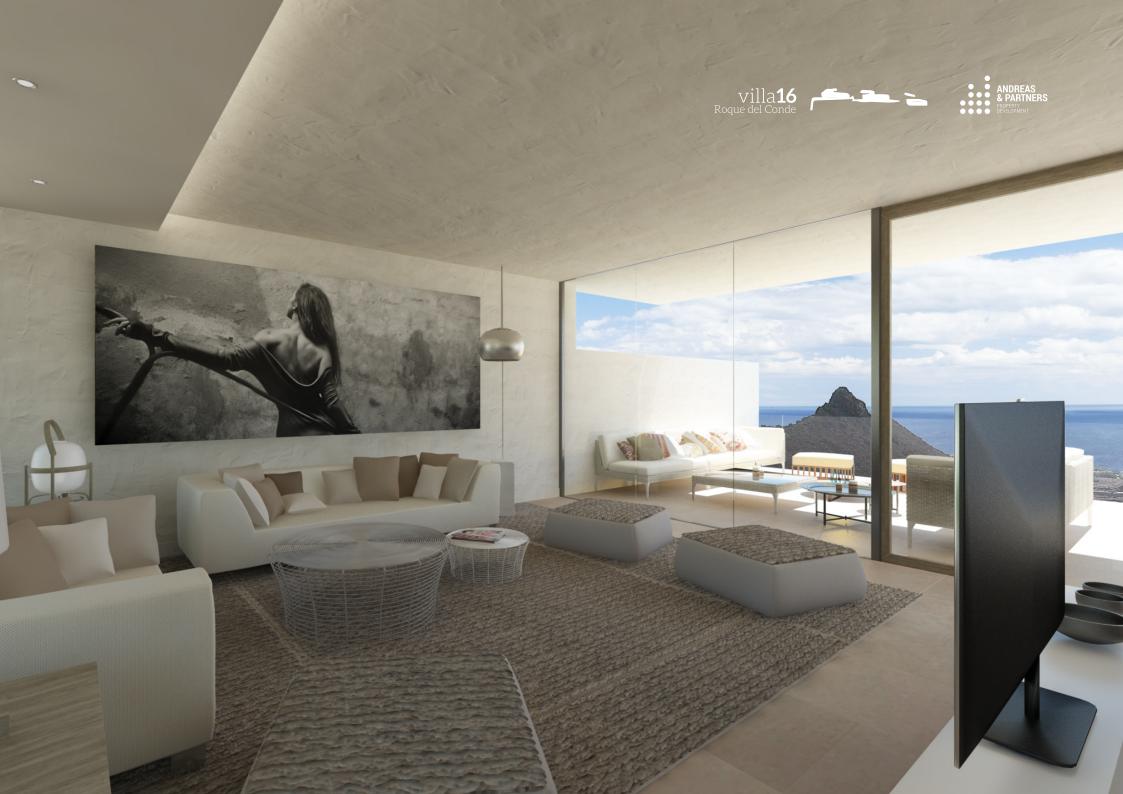

# PANORAMIC VIEWS & ABSOLUTE PRIVACY

AS THE LANDSCAPE IS
MAGNIFICENT, WE AGAIN OPTED
FOR A MINIMALISTIC AND TIMELESS
ARCHITECTURE WITH LOCAL
NATURAL FINISHINGS.

The floor to ceiling windows flood the villa with natural light and astonishing views. The villas offer complete privacy on all terraces and gardens.

Since the gardens and terraces play a main role in the concept of the house, we suggest several options. Different cosy terraces surrounded by plants or tropical gardens around the villa can be created on every level.

# DETAILS OF THE VILLAS

THE 16 PLOTS RANGE FROM 1000 M<sup>2</sup> TO 1500 M<sup>2</sup>, WHILE THE HOUSES SURFACE AREA TAKES UP BETWEEN 180 AND 350 M<sup>2</sup>.

The villas feature an eye-catching infinity pool and an open-plan furnished kitchen. There is also a secluded part of the villa with its own entrance for your guests, where they can enjoy the amazing views but also guarantee your privacy.