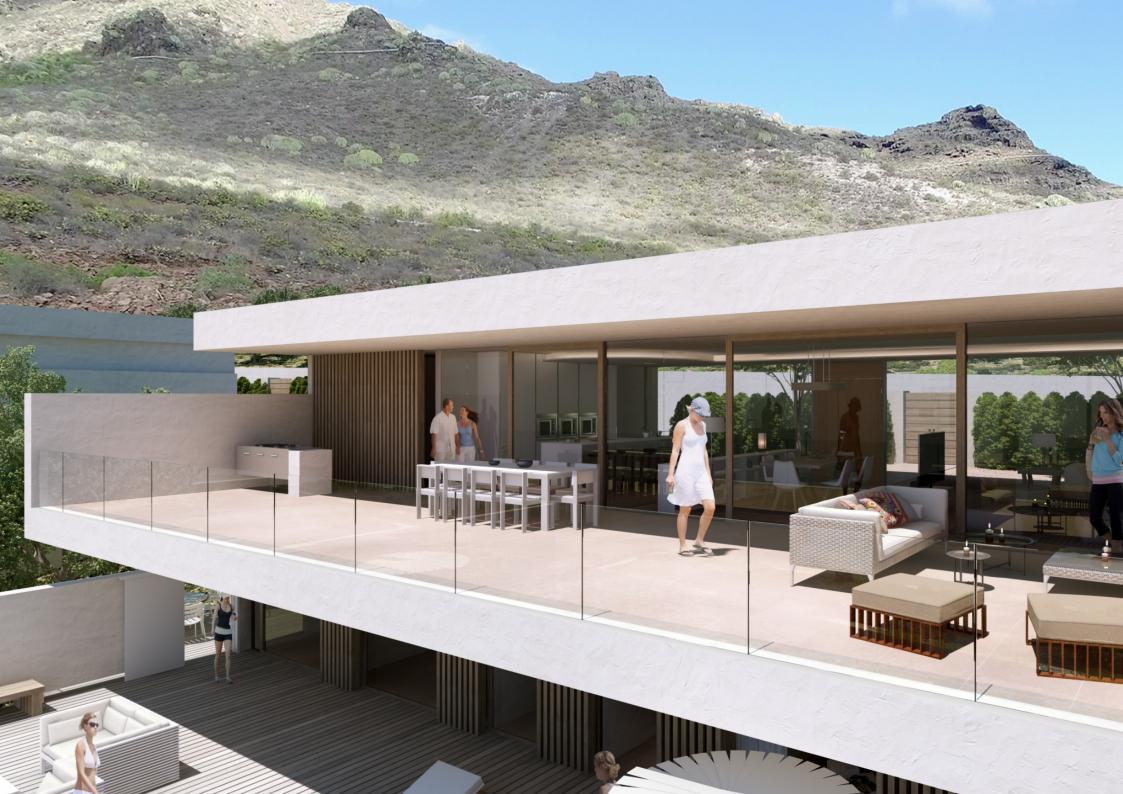

# PANORAMIC VIEWS & ABSOLUTE PRIVACY

AS THE LANDSCAPE IS
MAGNIFICENT, WE AGAIN OPTED
FOR A MINIMALISTIC AND TIMELESS
ARCHITECTURE WITH LOCAL
NATURAL FINISHINGS.

The floor to ceiling windows flood the villa with natural light and astonishing views. The villas offer complete privacy on all terraces and gardens.

Since the gardens and terraces play a main role in the concept of the house, we suggest several options. Different cosy terraces surrounded by plants or tropical gardens around the villa can be created on every level.

# DETAILS OF THE VILLAS

THE 16 PLOTS RANGE FROM 1000 M<sup>2</sup> TO 1500 M<sup>2</sup>, WHILE THE HOUSES SURFACE AREA TAKES UP BETWEEN 180 AND 350 M<sup>2</sup>.

The villas feature an eye-catching infinity pool and an open-plan furnished kitchen. There is also a secluded part of the villa with its own entrance for your guests, where they can enjoy the amazing views but also guarantee your privacy.