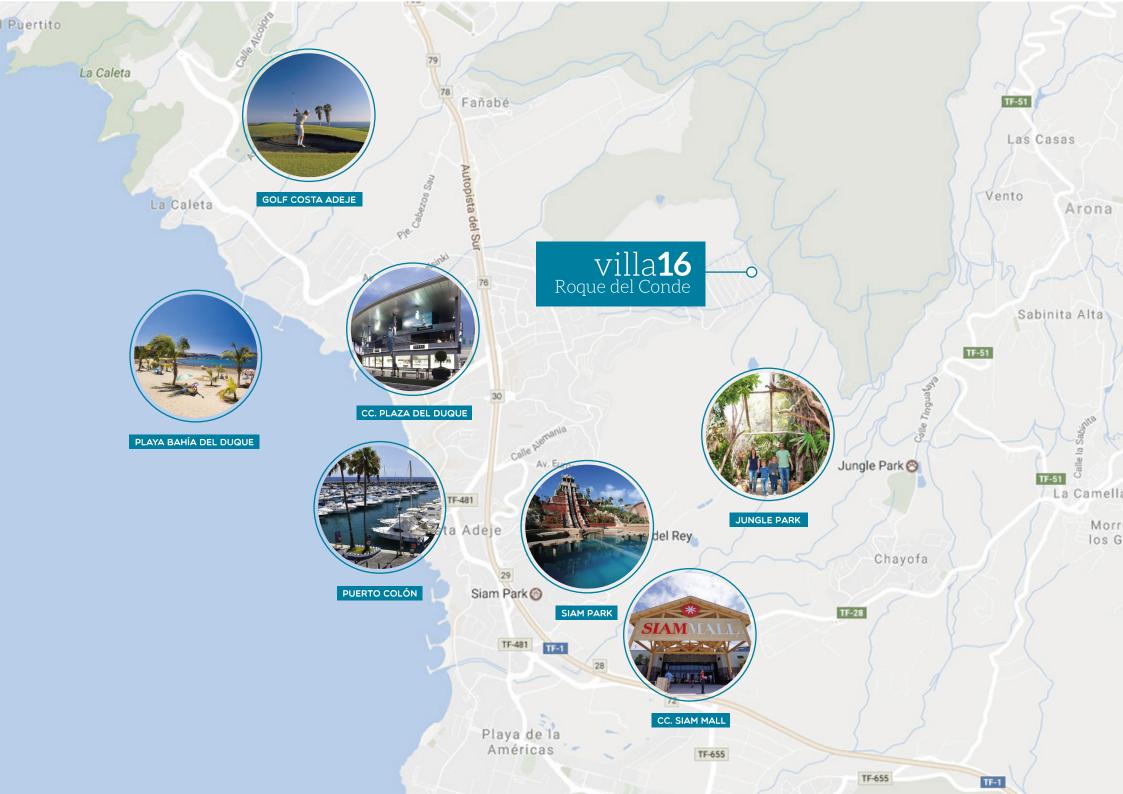

## SURROUNDINGS

WITH ROQUE DEL CONDE AS YOUR BACKYARD, YOU CAN TAKE A WALK ON THE SLOPES OF THIS MOUNTAIN RIGHT FROM YOUR VILLA,

but if you feel like doing something different you can also enjoy shopping at Siam Mall, play golf at Costa Adeje Golf or a day by the beach at Playa del Duque.