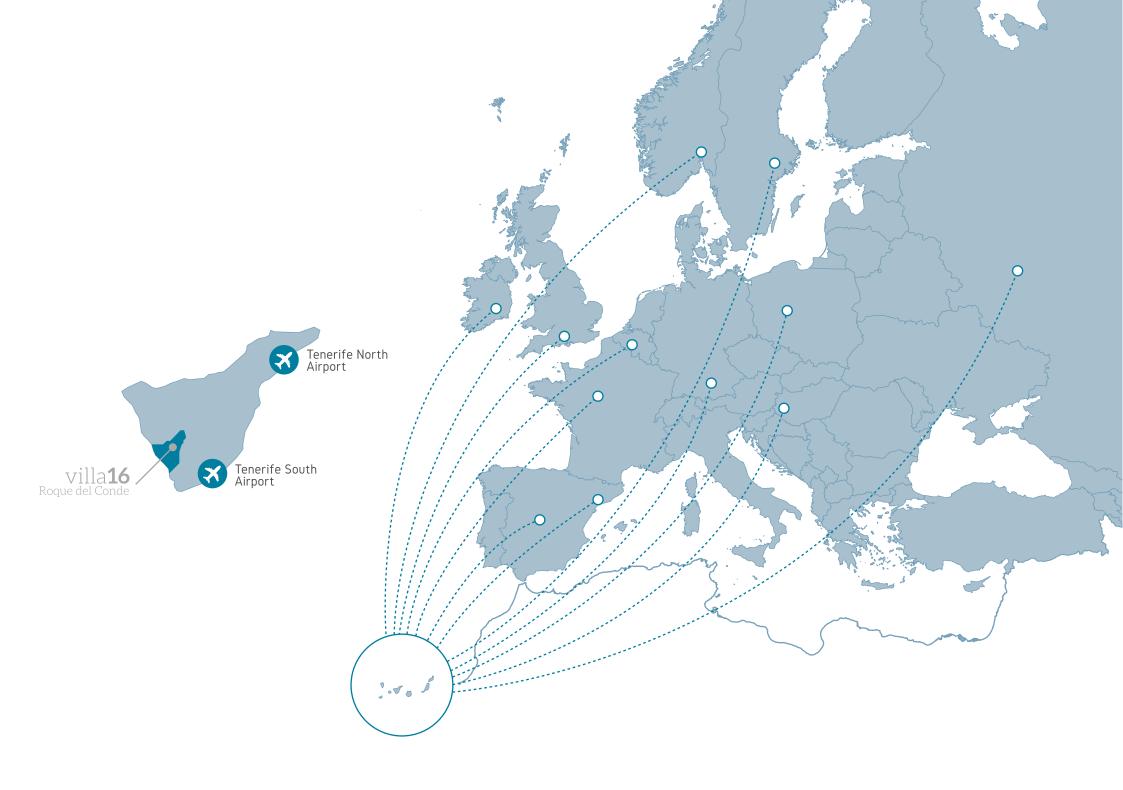

The nickname of island 'the island The landscape is characterised by of the eternal spring' comes from a areas of pine forests, surreal volcanic microclimate that gives Tenerife a year average temperature of 21 °C badlands, deep ravines, sub-tropical and a humidity below 60 %. On top valleys and of course the iconic of that, it's only 4 hours away from volcano and Spain's highest peak, all the major European cities.

plains, ancient laurel forests, dry Mount Teide.

| Madrid 2h. 50    | <b>Dublín</b> 4h. 30 | Manchester 4h. 45   | <b>Vienna</b> 5h. 15   |
|------------------|----------------------|---------------------|------------------------|
| Barcelona 3h. 10 | Frankfurt 4h. 50     | <b>Milán</b> 4h. 35 | <b>Zurich</b> 4h. 25   |
| Berlín 5h. 15    | Moscow 7h. 15        | London 4h. 15       | <b>Brussels</b> 4h. 25 |
| París 4h.15      | <b>Kiev</b> 6h. 45   |                     |                        |