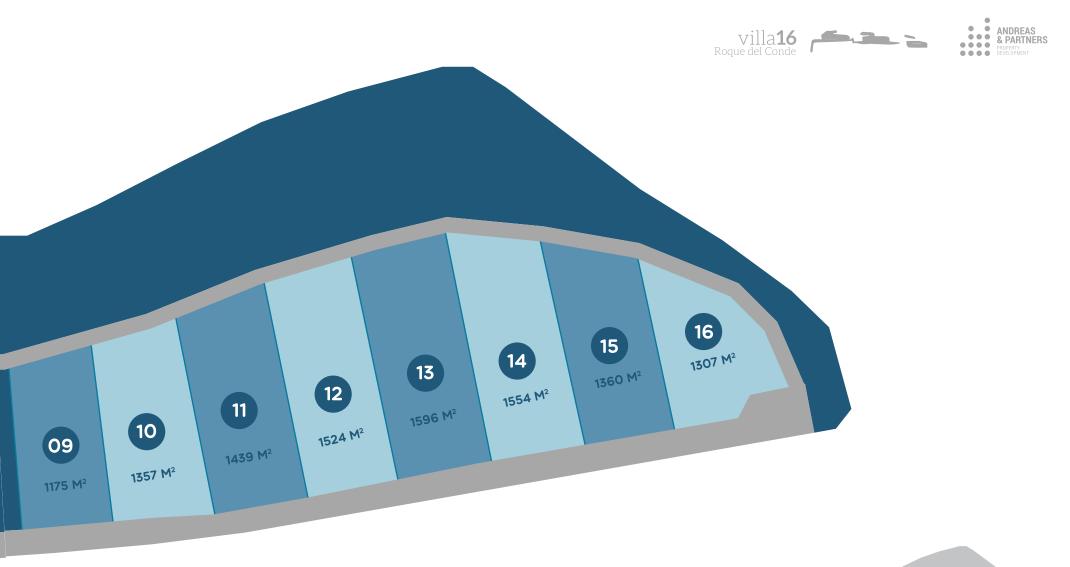

# EACH VILLAS SITS ON ITS OWN PRIVATE PLOT AND HAS

### **2,3,4 AND 5 BEDROOMS.**

# DETAILS OF THE VILLAS

THE 16 PLOTS RANGE FROM 1000 M<sup>2</sup> TO 1500 M<sup>2</sup>, WHILE THE HOUSES SURFACE AREA TAKES UP BETWEEN 180 AND 350 M<sup>2</sup>.

The villas feature an eye-catching infinity pool and an open-plan furnished kitchen. There is also a secluded part of the villa with its own entrance for your guests, where they can enjoy the amazing views but also guarantee your privacy.