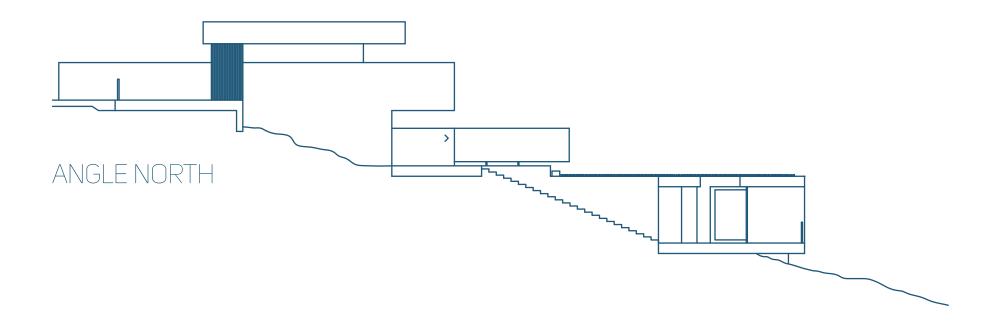

# DETAILS OF THE VILLAS

THE 16 PLOTS RANGE FROM 1000 M<sup>2</sup> TO 1500 M<sup>2</sup>, WHILE THE HOUSES SURFACE AREA TAKES UP BETWEEN 180 AND 350 M<sup>2</sup>.

The villas feature an eye-catching infinity pool and an open-plan furnished kitchen. There is also a secluded part of the villa with its own entrance for your guests, where they can enjoy the amazing views but also guarantee your privacy.

#### 3 BEDROOMS MODEL PLAN

FIRST FLOOR

GROLIND FLOOR

GLIEST SLITE

We are open to any suggestions in order to adapt our design to your personal needs with our in-house architect and suppliers. This way, we will build the villa of your dreams.

FIRST FLOOR
3 BEDROOMS MODEL

GROUND FLOOR 3 BEDROOMS MODEL