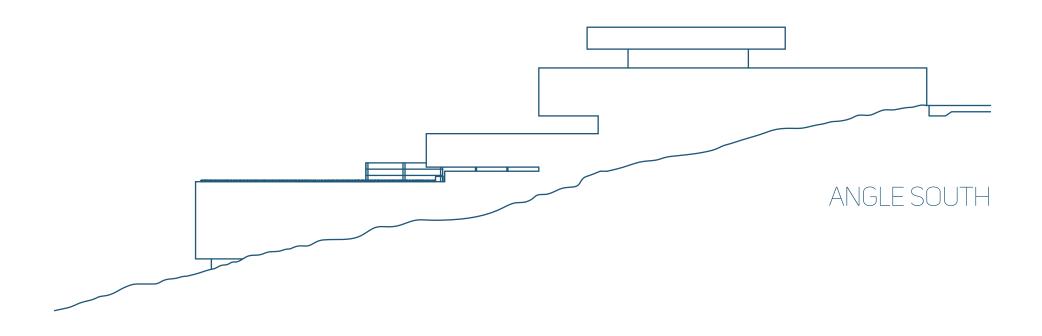

# DETAILS OF THE VILLAS

THE 16 PLOTS RANGE FROM 1000 M<sup>2</sup> TO 1500 M<sup>2</sup>, WHILE THE HOUSES SURFACE AREA TAKES UP BETWEEN 180 AND 350 M<sup>2</sup>.

The villas feature an eye-catching infinity pool and an open-plan furnished kitchen. There is also a secluded part of the villa with its own entrance for your guests, where they can enjoy the amazing views but also guarantee your privacy.

#### 3 BEDROOMS MODEL PLAN

FIRST FLOOR

GROLIND FLOOR

GLIEST SLITE

We are open to any suggestions in order to adapt our design to your personal needs with our in-house architect and suppliers. This way, we will build the villa of your dreams.

FIRST FLOOR
3 BEDROOMS MODEL

GROUND FLOOR 3 BEDROOMS MODEL