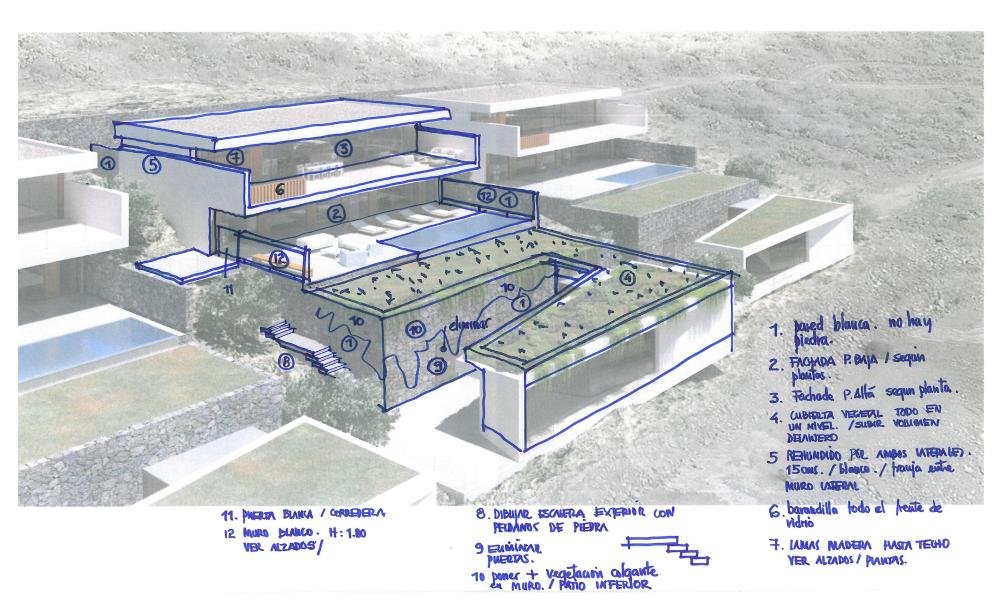

# DETAILS OF THE VILLAS

THE 16 PLOTS RANGE FROM 1000 M<sup>2</sup> TO 1500 M<sup>2</sup>, WHILE THE HOUSES SURFACE AREA TAKES UP BETWEEN 180 AND 350 M<sup>2</sup>.

The villas feature an eye-catching infinity pool and an open-plan furnished kitchen. There is also a secluded part of the villa with its own entrance for your guests, where they can enjoy the amazing views but also guarantee your privacy.

#### 3 BEDROOMS MODEL PLAN

FIRST FLOOR

GROLIND FLOOR

GLIEST SLITE

We are open to any suggestions in order to adapt our design to your personal needs with our in-house architect and suppliers. This way, we will build the villa of your dreams.

FIRST FLOOR
3 BEDROOMS MODEL

GROUND FLOOR 3 BEDROOMS MODEL