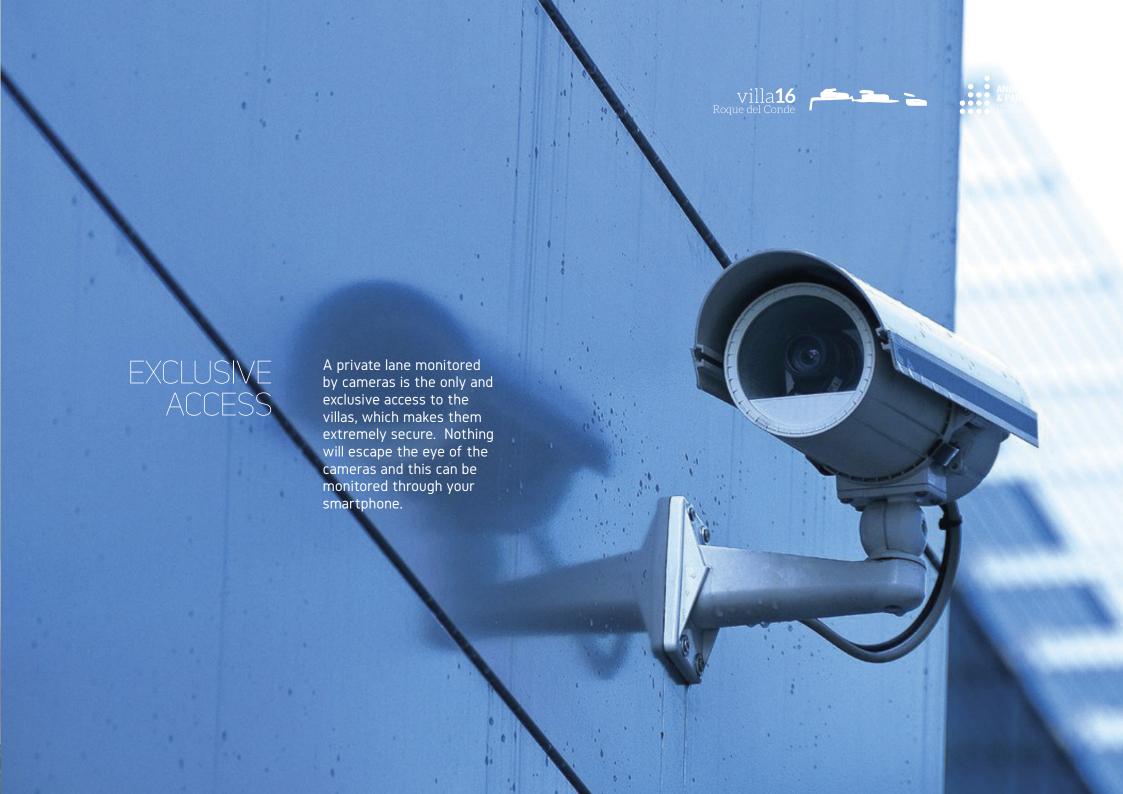

# PANORAMIC VIEWS & ABSOLUTE PRIVACY

AS THE LANDSCAPE IS
MAGNIFICENT, WE AGAIN OPTED
FOR A MINIMALISTIC AND TIMELESS
ARCHITECTURE WITH LOCAL
NATURAL FINISHINGS.

The floor to ceiling windows flood the villa with natural light and astonishing views. The villas offer complete privacy on all terraces and gardens.