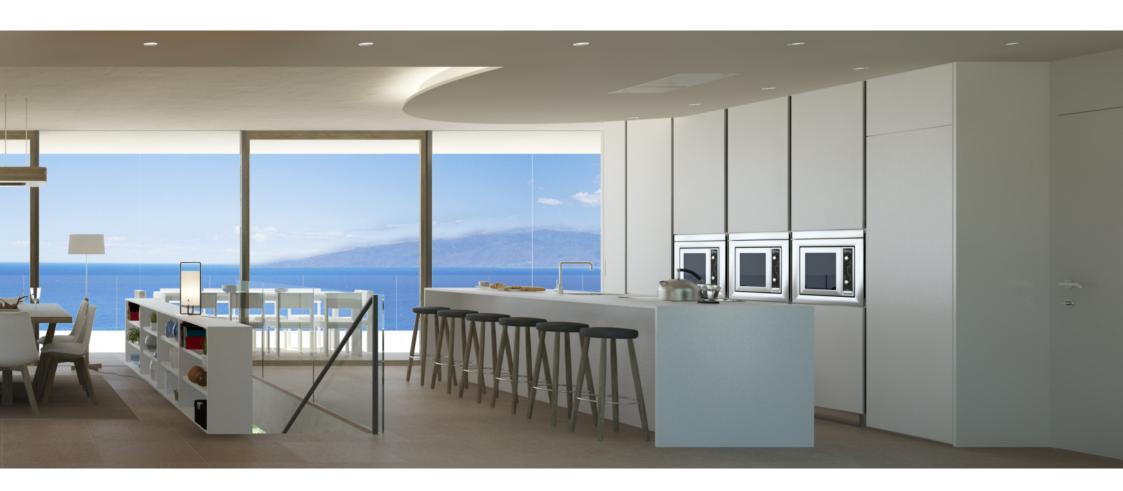

# DETAILS OF THE VILLAS

THE 16 PLOTS RANGE FROM 1000 M<sup>2</sup> TO 1500 M<sup>2</sup>, WHILE THE HOUSES SURFACE AREA TAKES UP BETWEEN 180 AND 350 M<sup>2</sup>.

The villas feature an eye-catching infinity pool and an open-plan furnished kitchen. There is also a secluded part of the villa with its own entrance for your guests, where they can enjoy the amazing views but also guarantee your privacy.