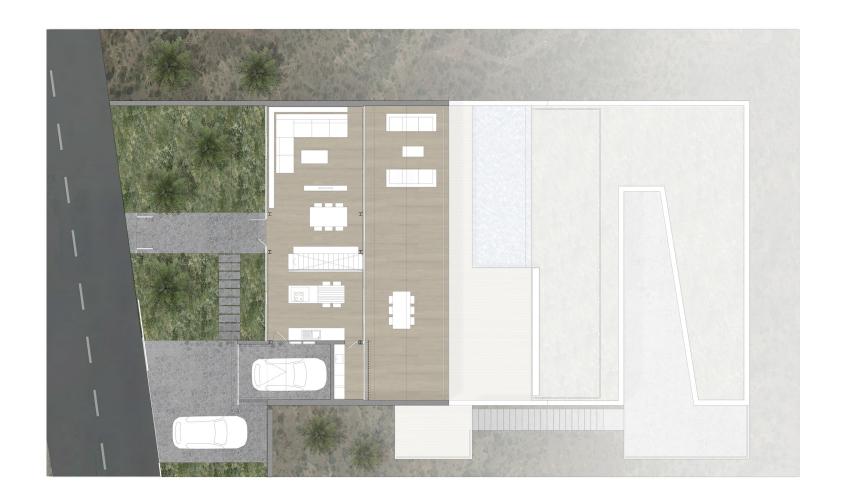

# DETAILS OF THE VILLAS

THE 16 PLOTS RANGE FROM 1000 M<sup>2</sup> TO 1500 M<sup>2</sup>, WHILE THE HOUSES SURFACE AREA TAKES UP BETWEEN 180 AND 350 M<sup>2</sup>.

The villas feature an eye-catching infinity pool and an open-plan furnished kitchen. There is also a secluded part of the villa with its own entrance for your guests, where they can enjoy the amazing views but also guarantee your privacy.

#### 3 BEDROOMS MODEL PLAN

FIRST FLOOR

GROLIND FLOOR

GLIEST SLITE

We are open to any suggestions in order to adapt our design to your personal needs with our in-house architect and suppliers. This way, we will build the villa of your dreams.

FIRST FLOOR
3 BEDROOMS MODEL

GROUND FLOOR 3 BEDROOMS MODEL